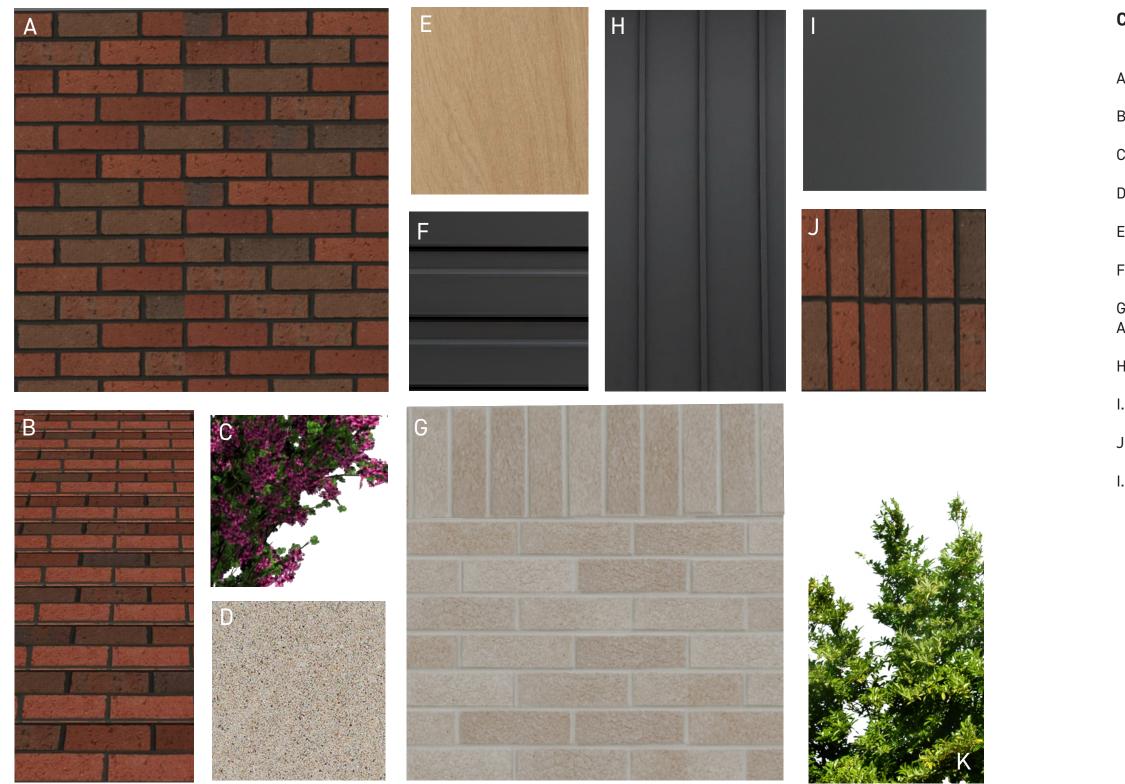

### **Conceptual Material Pallette**

- A. Primary Modular Brick
- B. Primary Modular Brick- Textural Installation
- C. Flowering Plants
- D. Light Tan Cast-Stone Base
- E. Synthetic Wood-Look Panel Accents
- F. Horizontal Metal Cladding Accents
- G. Secondary Modular Brick W/ Soldeir Course Accents
- H. Vertical Metal Cladding
- I. Metal Trim
- J. Soldier Course Accents
- I. Deciduous Trees and Shrubbery