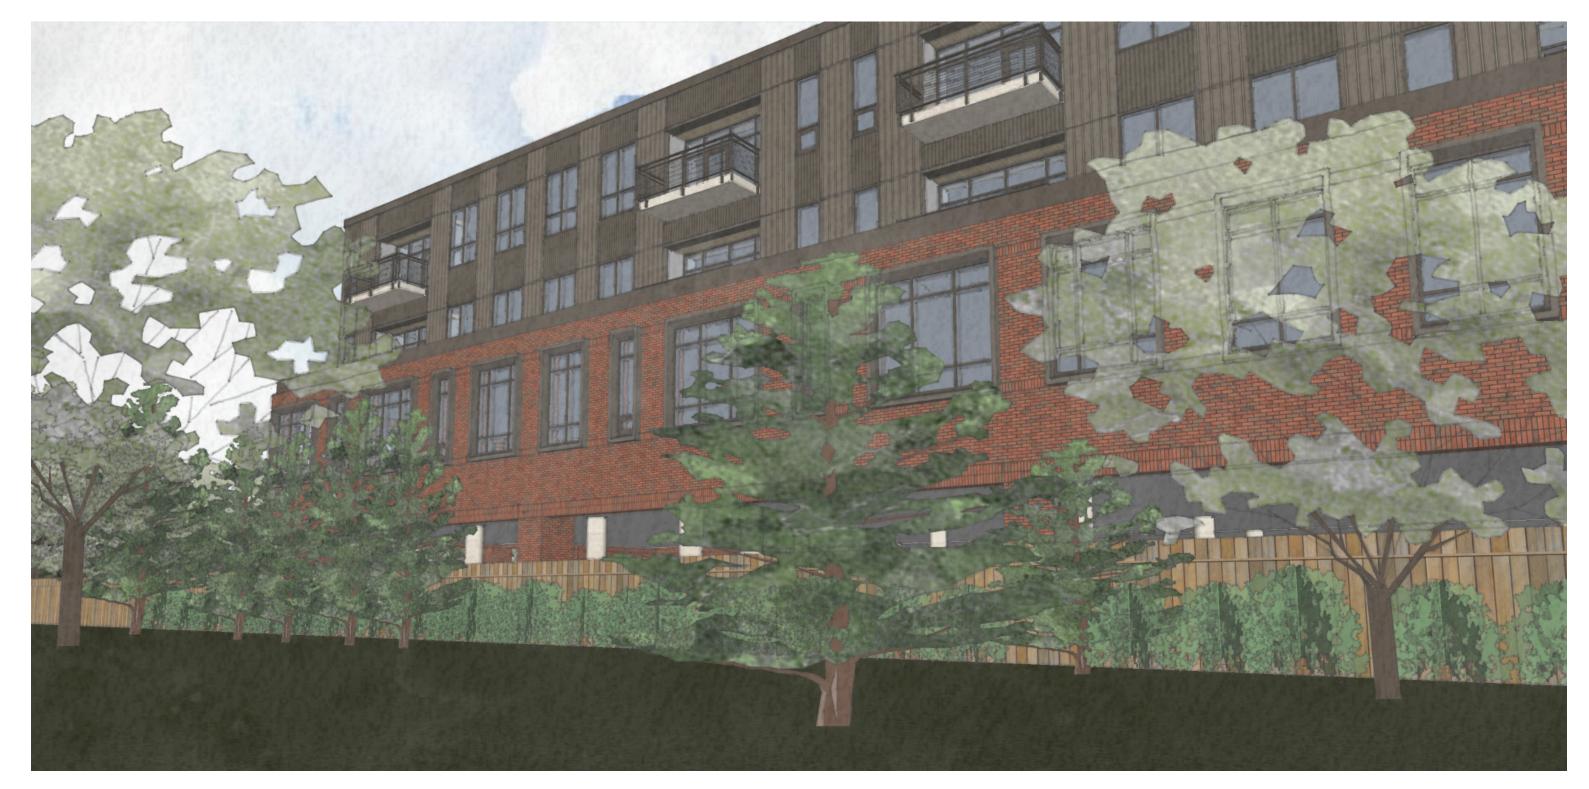

etal Trim
- J. Soldier Course Accents
- I. Deciduous Trees and Shrubbery





## CITY CENTER APARTMENTS 27 OCT 2022 582-606 ST. CLAIR GROSSE POINTE 20210711 \* 2022 Integrated Architecture All rights reserved. No part of this document may be used or reproduced in any topic and address or retringent working. When the only writing marginal data and the order writing of the order wr





### **Conceptual Material Pallette**

- A. Primary Modular Brick
- B. Primary Modular Brick- Textural Installation
- C. Flowering Plants
- D. Light Tan Cast-Stone Base
- E. Synthetic Wood-Look Panel Accents
- F. Horizontal Metal Cladding Accents
- G. Secondary Modular Brick W/ Soldeir Course Accents
- H. Vertical Metal Cladding
- I. Metal Trim
- J. Soldier Course Accents
- I. Deciduous Trees and Shrubbery





NEFF STREET SIDE, EXTERIOR RENDERING



# CITY CENTER APARTMENTS 27 OCT 2022 582-606 ST. CLAIR GROSSE POINTE 20 2 1 0 7 1 1 \*2022 Integrated Architecture All rights reserved No part of this document may be used or reproduced in any form or by any means, or stored in a database or retrieval system, without the prior written particular distributions of the prior written prior and the prior written prior distribution of the prior written prior written prior written of the prior written prior written prior written of the prior written prio written prior written prior written prio wri





60' N 15' 30' 0'

582-606 ST. CLAIR GROSSE POINTE 20210711

 $^{\circ}$  2022 Integrated Architecture All rights reserved. No part of this document may be used or reproduced in any form or by any means, or