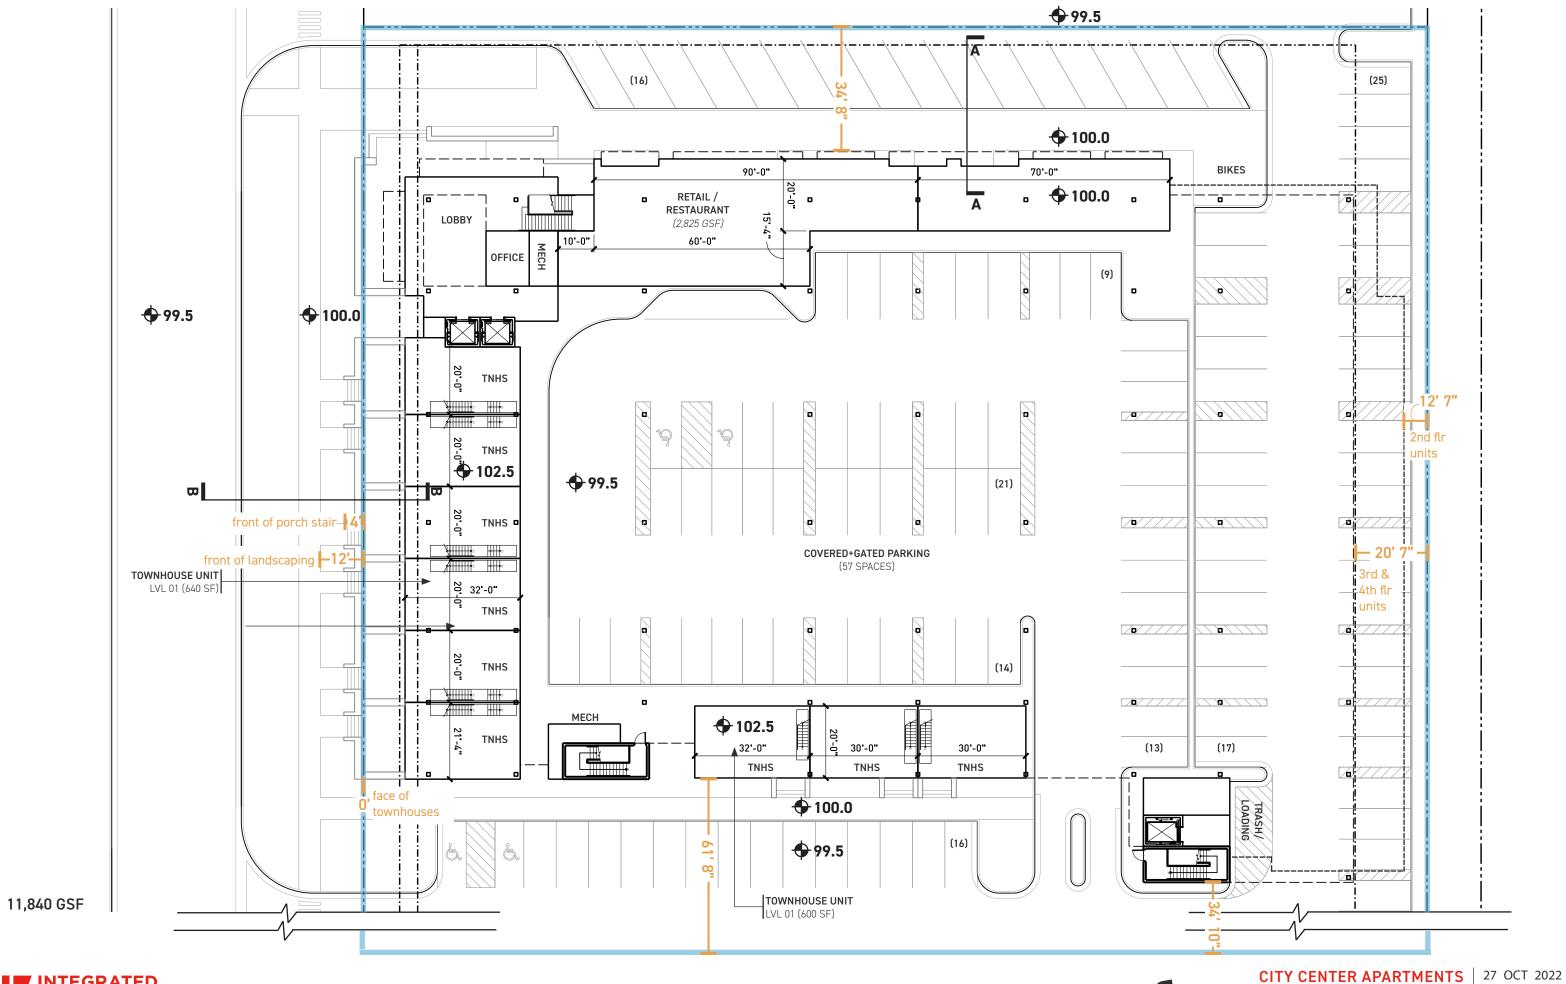

60' N 15' 30' 0'

582-606 ST. CLAIR GROSSE POINTE 20210711

 $^{\circ}$  2022 Integrated Architecture All rights reserved. No part of this document may be used or reproduced in any form or by any means, or stored in a database or retrieval system, without the prior written permission of Integrated Architecture 5