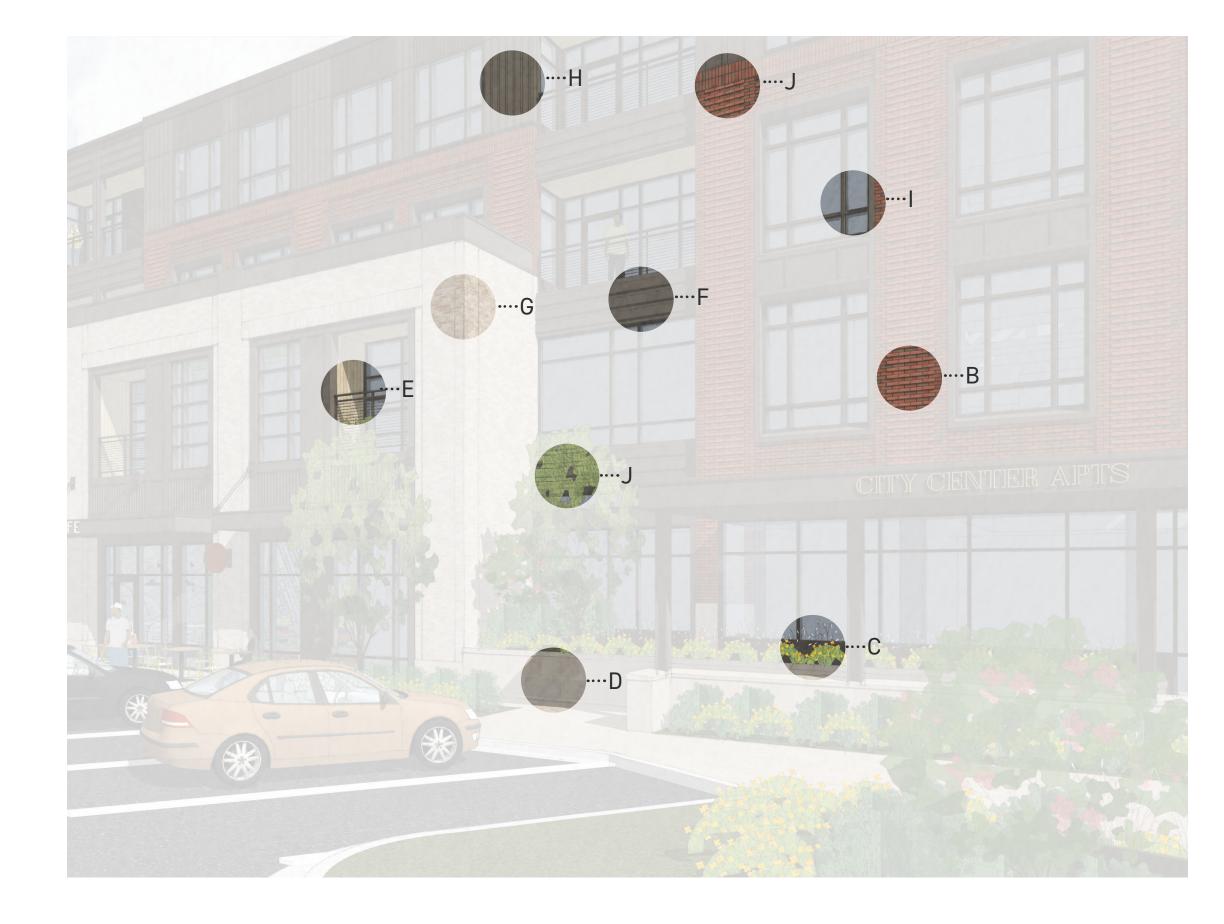

#### **Conceptual Materials Diagram**

- A. Primary Modular Brick
- B. Primary Modular Brick- Textural Installation
- C. Flowering Plants
- D. Light Tan Cast-Stone Base
- E. Synthetic Wood-Look Panel Accents
- F. Horizontal Metal Cladding Accents
- G. Secondary Modular Brick W/ Soldeir Course Accents
- H. Vertical Metal Cladding
- I. Metal Trim
- J. Soldier Course Accents
- I. Deciduous Trees and Shrubbery